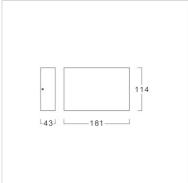

#### Specification

Housing Die-cast aluminium **Finishing** Powder coated in black Lens Clear toughened glass Gasket Silicone rubber Dimension 181x43x114 mm. Mounting Surface Power /S:5W /D:12W

**Light Source** LED-COB Colour Temperature 3000K **Luminaire Output** 440 lm