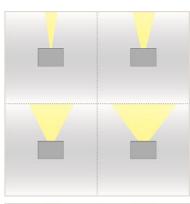

Beam Angle Adjustable by sliding front cover

**Control Gear** Built-in driver **Power Supply** 220-240VAC,50Hz

**Insulation Class IP Rating** 65 **Luminaire Lifetime** 30,000 hrs. Equivalent /S: CFL 11W

/D : CFL 2x11W /S : Single side

Remarks /D : Double side