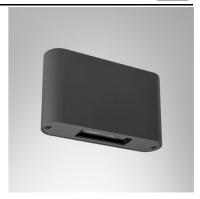

## **LED Wall Mount (Outdoor)**

### Application

Wall mount luminaire is designed to use for outdoor applications such as walkways, wall illumination, safety applications, etc.

#### Specification

Housing Die-cast aluminium **Finishing** Powder coated in black Lens Clear toughened glass Gasket Silicone rubber Dimension 181x43x114 mm. Mounting Surface Power /S:5W /D:12W

**Light Source** LED-COB Colour Temperature 3000K **Luminaire Output** 440 lm