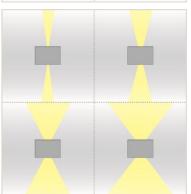

Beam Angle Adjustable by sliding front cover

**Control Gear** Built-in driver **Power Supply** 220-240VAC,50Hz

**Insulation Class IP Rating** 65 **Luminaire Lifetime** 30,000 hrs. Equivalent /S: CFL 11W

/D : CFL 2x11W /S : Single side

Remarks /D : Double side